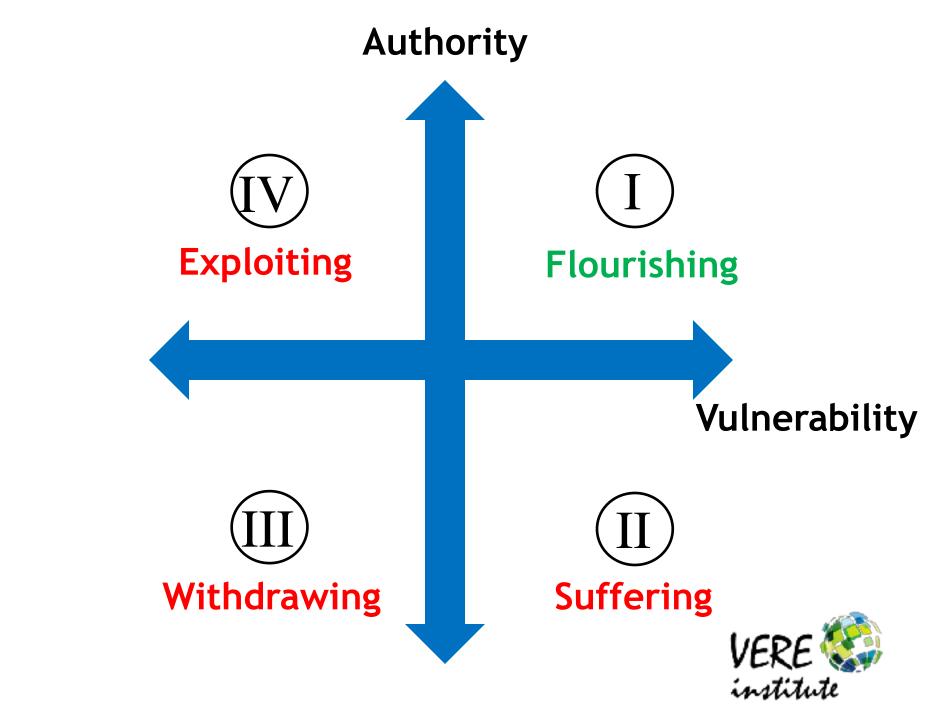

ng

<u>Unsure</u> how their work serves God

Think their work is <u>less valuable</u> than a pastor

RESULT: Majority of Christians do not believe God can use them in their daily lives.



66

Then Jesus came to them and said, "All authority in heaven and on earth has been given to me. Therefore go and make disciples of all nations, baptizing them in the name of the Father and of the Son and of the Holy Spirit, and teaching them to obey everything I have commanded you. And surely I am with you always, to the very end of the age."

Matthew 28:18-20

## Jesus commissions us to live:

- For His Purposes
- With His Power
- In His Presence



## A disciple: learning to live the way of Jesus in their context

at this moment.



### GATHERED CHURCH





### SCATTERED CHURCH







Frontline











66

This is to my Father's glory, that you bear much fruit, showing yourselves to be my disciples

John 15:8

# 6M

...Making good work

...Modelling godly character

...Ministering grace and love

...Moulding culture

...a Mouthpiece for truth and justice

...a Messenger of the gospel







"Whatever you do, work at it with all your heart, as working for the Lord"

Col 3:23

# 6M

...Making good work

...Modelling godly character

...Ministering grace and love

...Moulding culture

...a Mouthpiece for truth and justice

...a Messenger of the gospel